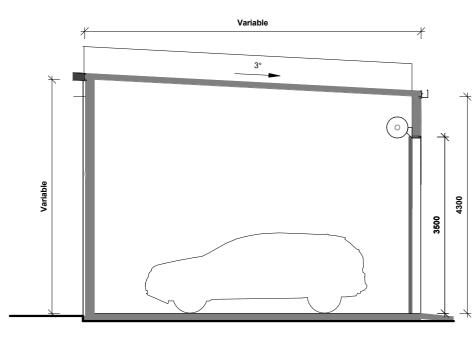

|
| 70  |
| 71  |
| 72  |
| 73  |
| 74  |
| 75  |
| 76  |
| 77  |
| 78  |
| 79  |
| 80  |







**TYPE A+ - ELEVATION.** SCALE @ A3 -1 : 75

-+ **TYPE A+ - SECTION.** SCALE @ A3 -1 : 75



9m x 5m DIMENSIONS

| L | от |
|---|----|
|   |    |
| 1 | 1  |
| 1 | 2  |
| 1 | 3  |
| 1 | 4  |
| 1 | 5  |
| 1 | 6  |
| 1 | 7  |
| 1 | 8  |
| 1 | 9  |
| 2 | 20 |
| 2 | 21 |
| 2 | 22 |
| 2 | 23 |
| 2 | 24 |
| 2 | 25 |





10m x 5m DIMENSIONS

> 50m<sup>2</sup> AREA

| LOT |
|-----|
|     |
| 27  |
| 28  |
| 29  |
| 30  |
| 31  |
| 32  |
| 33  |
| 34  |
| 35  |
| 36  |
| 37  |
| 38  |
| 39  |
| 40  |
| 41  |
| 42  |
| 43  |
| 44  |
| 45  |
| 46  |
| 47  |
| 48  |
| 49  |
| 50  |
| 51  |



5000



TYPE C - ELEVATION 01

 TYPE C - SECTION

 SCALE @ A3 -1 : 75



15m x 5m DIMENSIONS









1 **M**06



LOT 01 - SECTION SCALE @ A3 -1 : 75

4000 01 LOT 01 - ELEVATION SCALE @ A3 -1 : 75

LOT

Variable x 4m DIMENSIONS