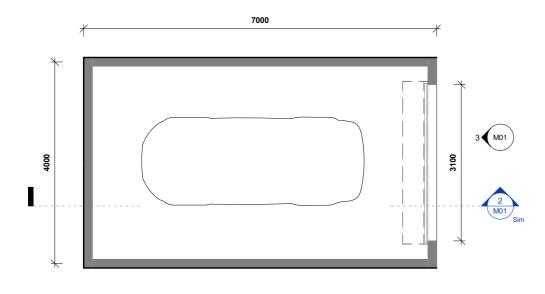

10m x 5m DIMENSIONS

> 50m<sup>2</sup> AREA

| LOT |
|-----|
|     |
| 27  |
| 28  |
| 29  |
| 30  |
| 31  |
| 32  |
| 33  |
| 34  |
| 35  |
| 36  |
| 37  |
| 38  |
| 39  |
| 40  |
| 41  |
| 42  |
| 43  |
| 44  |
| 45  |
| 46  |
| 47  |
| 48  |
| 49  |
| 50  |
| 51  |