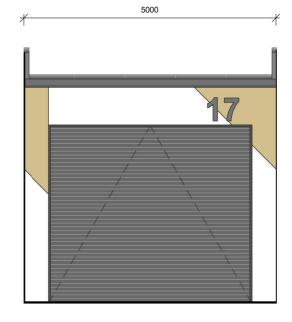

+ TYPE A - SECTION

7m x 4m DIMENSIONS

| LOT |
|-----|
| 08  |
| 09  |
| 68  |
| 69  |
| 70  |
| 71  |
| 72  |
| 73  |
| 74  |
| 75  |
| 76  |
| 77  |
| 78  |
| 79  |
| 80  |

**TYPE A+ - ELEVATION.** SCALE @ A3 -1 : 75