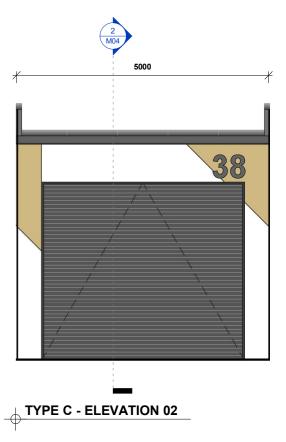

5000

TYPE C - ELEVATION 01

 TYPE C - SECTION

 SCALE @ A3 -1 : 75

15m x 5m DIMENSIONS

1 **M**06

LOT 01 - SECTION SCALE @ A3 -1 : 75

4000 01 LOT 01 - ELEVATION SCALE @ A3 -1 : 75