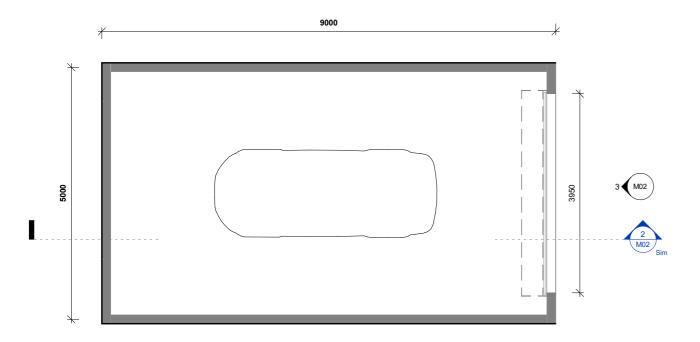

-+ **TYPE A+ - SECTION.** SCALE @ A3 -1 : 75

9m x 5m DIMENSIONS

| L | от |
|---|----|
|   |    |
| 1 | 1  |
| 1 | 2  |
| 1 | 3  |
| 1 | 4  |
| 1 | 5  |
| 1 | 6  |
| 1 | 7  |
| 1 | 8  |
| 1 | 9  |
| 2 | 20 |
| 2 | 21 |
| 2 | 22 |
| 2 | 23 |
| 2 | 24 |
| 2 | 25 |