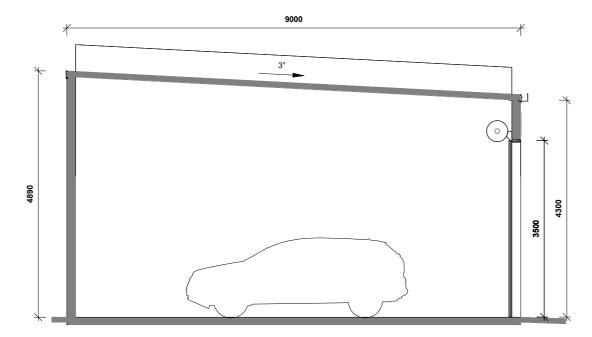

-+ **TYPE A+ - SECTION.** SCALE @ A3 -1 : 75

9m x 5m DIMENSIONS

| L | от |
|---|----|
|   |    |
| 1 | 1  |
| 1 | 2  |
| 1 | 3  |
| 1 | 4  |
| 1 | 5  |
| 1 | 6  |
| 1 | 7  |
| 1 | 8  |
| 1 | 9  |
| 2 | 20 |
| 2 | 21 |
| 2 | 22 |
| 2 | 23 |
| 2 | 24 |
| 2 | 25 |