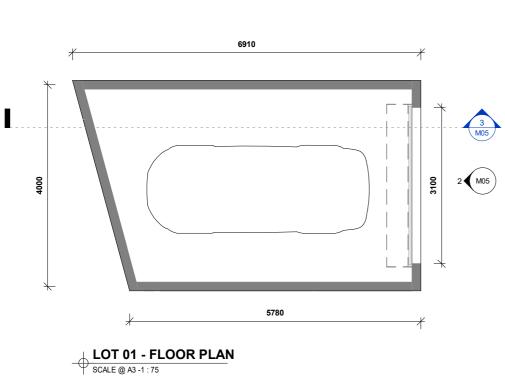

5000

TYPE C - ELEVATION 01

 TYPE C - SECTION

 SCALE @ A3 -1 : 75

15m x 5m DIMENSIONS

1 **M**06

LOT 01 - SECTION SCALE @ A3 -1 : 75

4000 01 LOT 01 - ELEVATION SCALE @ A3 -1 : 75

LOT

Variable x 4m DIMENSIONS