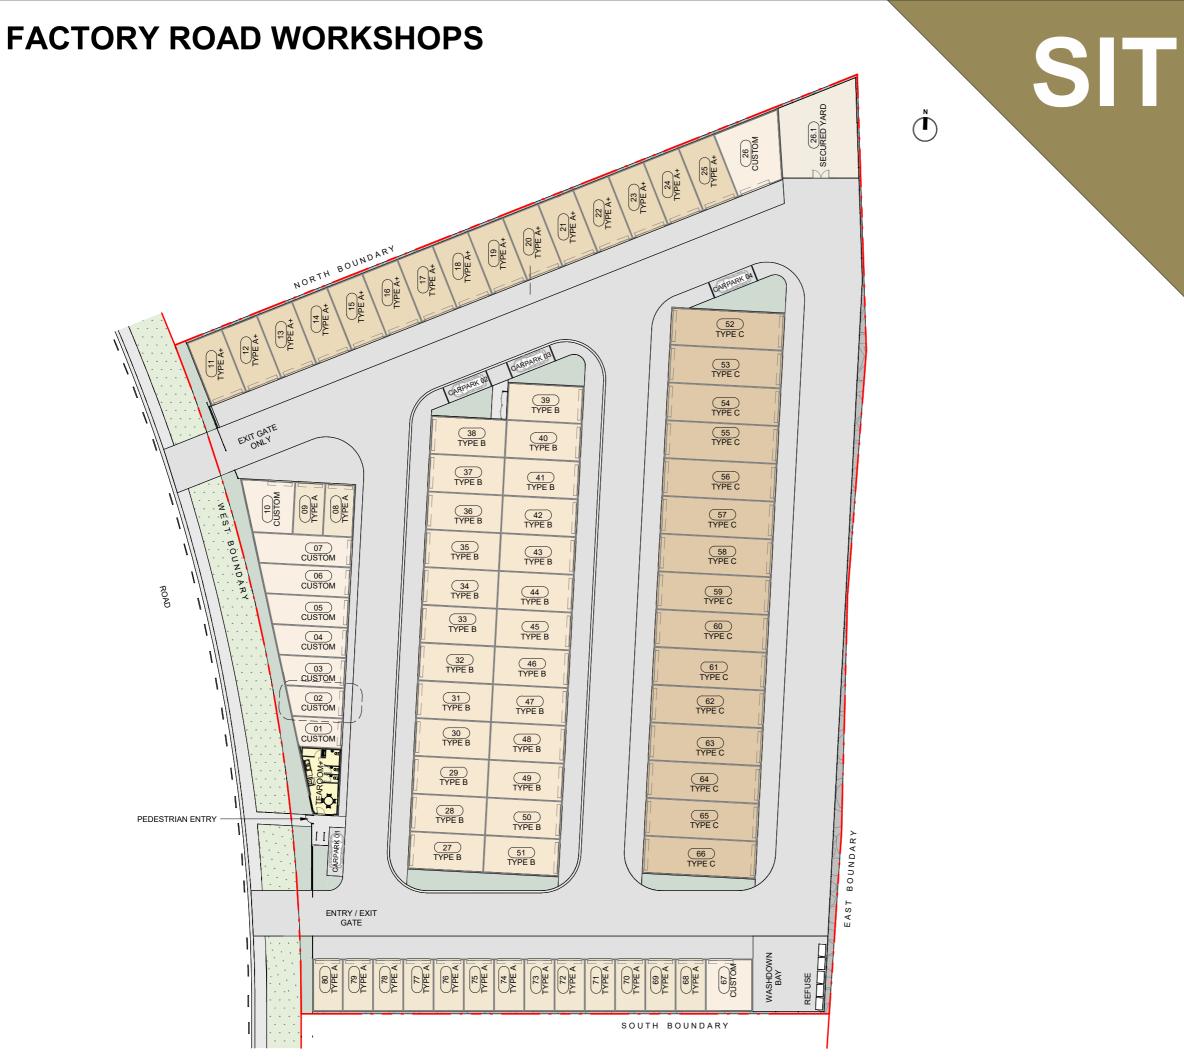

# SITE PLAN

## 37 FACTORY ROAD, NORTH BELFAST

| UNIT LEGEND. |                 |  |
|--------------|-----------------|--|
| LOT          | UNIT TYPE       |  |
|              | -               |  |
| 01           | CUSTOM          |  |
| 02           | CUSTOM          |  |
| 03           | CUSTOM          |  |
| 04           | CUSTOM          |  |
| 05           | CUSTOM          |  |
| 06           | CUSTOM          |  |
| 07           | CUSTOM          |  |
| 08           | TYPE A          |  |
| 09           | TYPE A          |  |
| 10           | CUSTOM          |  |
| 11           | TYPE A+         |  |
| 12           | TYPE A+         |  |
| 13           | TYPE A+         |  |
| 14           | TYPE A+         |  |
| 15           | TYPE A+         |  |
| 16           | TYPE A+         |  |
| 17           | TYPE A+         |  |
| 18           | TYPE A+         |  |
| 19           | TYPE A+         |  |
| 20           | TYPE A+         |  |
| 21           | TYPE A+         |  |
| 22           | TYPE A+         |  |
| 23           | TYPE A+         |  |
| 24           | TYPE A+         |  |
| 25           | TYPE A+         |  |
| 26           | CUSTOM          |  |
| 26.1         | SECURED<br>YARD |  |

| UNI | UNIT LEGEND. |  |  |
|-----|--------------|--|--|
| LOT | UNIT TYPE    |  |  |
| 27  | TYPE B       |  |  |
| 28  | TYPE B       |  |  |
| 29  | TYPE B       |  |  |
| 30  | TYPE B       |  |  |
| 31  | TYPE B       |  |  |
| 32  | TYPE B       |  |  |
| 33  | TYPE B       |  |  |
| 34  | TYPE B       |  |  |
| 35  | TYPE B       |  |  |
| 36  | TYPE B       |  |  |
| 37  | TYPE B       |  |  |
| 38  | TYPE B       |  |  |
| 39  | TYPE B       |  |  |
| 40  | TYPE B       |  |  |
| 41  | TYPE B       |  |  |
| 42  | TYPE B       |  |  |
| 43  | TYPE B       |  |  |
| 44  | TYPE B       |  |  |
| 45  | TYPE B       |  |  |
| 46  | TYPE B       |  |  |
| 47  | TYPE B       |  |  |
| 48  | TYPE B       |  |  |
| 49  | TYPE B       |  |  |
| 50  | TYPE B       |  |  |
| 51  | TYPE B       |  |  |
| 52  | TYPE C       |  |  |
| 53  | TYPE C       |  |  |
| 54  | TYPE C       |  |  |

| UNIT LEGEND. |           |  |
|--------------|-----------|--|
| LOT          | UNIT TYPE |  |
|              |           |  |
| 55           | TYPE C    |  |
| 56           | TYPE C    |  |
| 57           | TYPE C    |  |
| 58           | TYPE C    |  |
| 59           | TYPE C    |  |
| 60           | TYPE C    |  |
| 61           | TYPE C    |  |
| 62           | TYPE C    |  |
| 63           | TYPE C    |  |
| 64           | TYPE C    |  |
| 65           | TYPE C    |  |
| 66           | TYPE C    |  |
| 67           | CUSTOM    |  |
| 68           | TYPE A    |  |
| 69           | TYPE A    |  |
| 70           | TYPE A    |  |
| 71           | TYPE A    |  |
| 72           | TYPE A    |  |
| 73           | TYPE A    |  |
| 74           | TYPE A    |  |
| 75           | TYPE A    |  |
| 76           | TYPE A    |  |
| 77           | TYPE A    |  |
| 78           | TYPE A    |  |
| 79           | TYPE A    |  |
| 80           | TYPE A    |  |