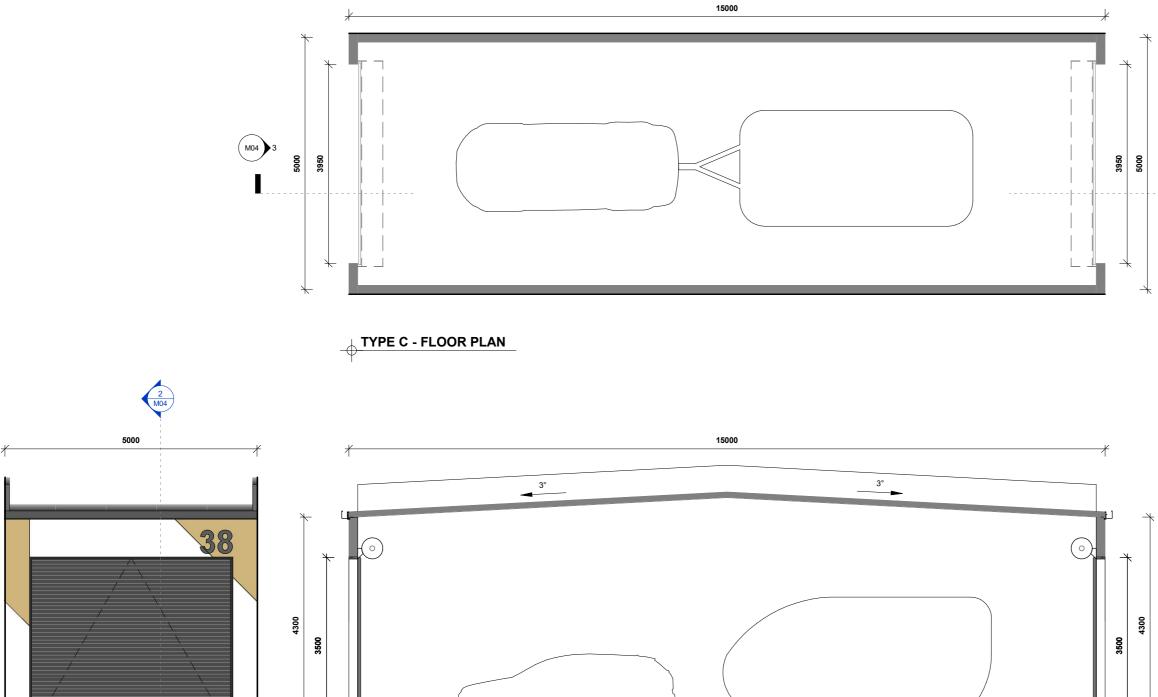

5000

TYPE C - ELEVATION 01

 TYPE C - SECTION

 SCALE @ A3 -1 : 75

15m x 5m DIMENSIONS

1 **M**06

LOT 01 - SECTION SCALE @ A3 -1 : 75

4000 01 LOT 01 - ELEVATION SCALE @ A3 -1 : 75