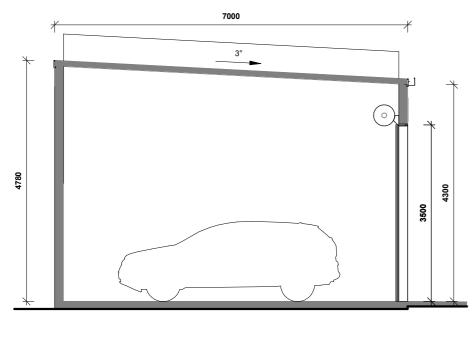

10m x 5m DIMENSIONS

> 50m<sup>2</sup> AREA

| LOT |
|-----|
|     |
| 27  |
| 28  |
| 29  |
| 30  |
| 31  |
| 32  |
| 33  |
| 34  |
| 35  |
| 36  |
| 37  |
| 38  |
| 39  |
| 40  |
| 41  |
| 42  |
| 43  |
| 44  |
| 45  |
| 46  |
| 47  |
| 48  |
| 49  |
| 50  |
| 51  |