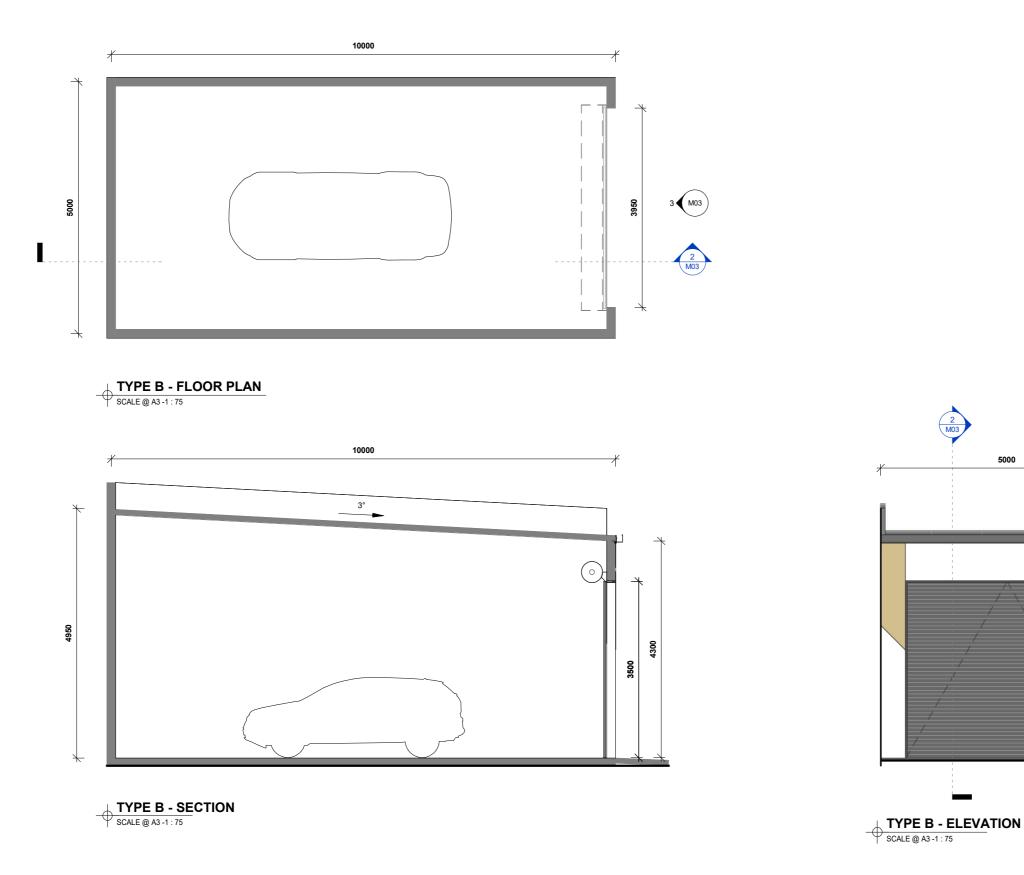

10m x 5m DIMENSIONS

> 50m<sup>2</sup> AREA

| LOT |
|-----|
|     |
| 27  |
| 28  |
| 29  |
| 30  |
| 31  |
| 32  |
| 33  |
| 34  |
| 35  |
| 36  |
| 37  |
| 38  |
| 39  |
| 40  |
| 41  |
| 42  |
| 43  |
| 44  |
| 45  |
| 46  |
| 47  |
| 48  |
| 49  |
| 50  |
| 51  |